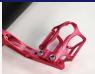

## GPS/Cycle computer MOUNT

Lightweight (19 grams) and high rigidity

CNC machined aluminum Cycle Computer MOUNT

The Cycle Computer MOUNT can place most cycle computers/GPS of the major companies' such as GARMIN, CATEYE, etc. in front of the handlebar, where it is both easier to view and operate, utilizing their original handlebar brackets.

CATEYE

\*The GPS/Cycle computers are not included in the product.

Specification

Handlebar clamp diameter: Φ31.8mm

Standard Colors: Black, Red

Custom colors:

Agua Blue, Neon Pink, Gold, Bright Orange, Purple