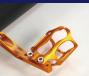

## GPS/Cycle computer MOUNT

Lightweight (19 grams) and high rigidity

CNC machined aluminum Cycle Computer MOUNT

The Cycle Computer MOUNT can place most cycle computers/GPS of the major companies' such as GARMIN, CATEYE, etc. in front of the handlebar, where it is both easier to view and operate, utilizing their original handlebar brackets.

CATEYE

\*The GPS/Cycle computers are not included in the product.

Specification

Handlebar clamp diameter: Φ31.8mm

Standard Colors: Black, Red

Custom colors:

Agua Blue, Neon Pink, Gold, Bright Orange, Purple