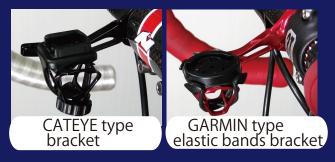

## GPS/Cycle computer MOUNT

Lightweight (19 grams) and high rigidity

CNC machined aluminum Cycle Computer MOUNT

The Cycle Computer MOUNT can place most cycle computers/GPS of the major companies' such as GARMIN, CATEYE, etc. in front of the handlebar, where it is both easier to view and operate, utilizing their original handlebar brackets.

The fore-and-aft adjustment (3 positions) is possible. Easy open-clamp mounting
The double slant bolts system provides secure fit

The elastic band brackets, cable tie brackets and multi-size brackets can be mounted.

CATEYE

\*The GPS/Cycle computers are not included in the product.

Specification

Handlebar clamp diameter: Φ31.8mm

Standard Colors: Black, Red

Custom colors:

Agua Blue, Neon Pink, Gold, Bright Orange, Purple