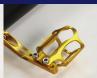

## GPS/Cycle computer MOUNT

Lightweight (19 grams) and high rigidity

CNC machined aluminum Cycle Computer MOUNT

The Cycle Computer MOUNT can place most cycle computers/GPS of the major companies' such as GARMIN, CATEYE, etc. in front of the handlebar, where it is both easier to view and operate, utilizing their original handlebar brackets.

CATEYE

\*The GPS/Cycle computers are not included in the product.

Specification

Handlebar clamp diameter: Φ31.8mm

Standard Colors: Black, Red

Custom colors:

Agua Blue, Neon Pink, Gold, Bright Orange, Purple