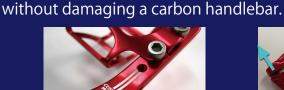

## GPS/Cycle computer MOUNT

Lightweight (19 grams) and high rigidity

CNC machined aluminum Cycle Computer MOUNT

The Cycle Computer MOUNT can place most cycle computers/GPS of the major companies' such as GARMIN, CATEYE, etc. in front of the handlebar, where it is both easier to view and operate, utilizing their original handlebar brackets.

The fore-and-aft adjustment (3 positions) is possible. Easy open-clamp mounting
The double slant bolts system provides secure fit

The elastic band brackets, cable tie brackets and multi-size brackets can be mounted.