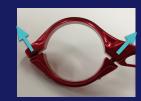

The fore-and-aft adjustment (3 positions) is possible. Easy open-clamp mounting
The double slant bolts system provides secure fit

The elastic band brackets, cable tie brackets and multi-size brackets can be mounted.