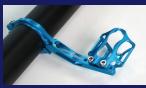

CATEYE

\*The GPS/Cycle computers are not included in the product.

Specification

Handlebar clamp diameter: Φ31.8mm

Standard Colors: Black, Red

Custom colors:

Agua Blue, Neon Pink, Gold, Bright Orange, Purple