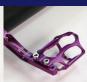

## GPS/Cycle computer MOUNT

Lightweight (19 grams) and high rigidity

CNC machined aluminum Cycle Computer MOUNT

The Cycle Computer MOUNT can place most cycle computers/GPS of the major companies' such as GARMIN, CATEYE, etc. in front of the handlebar, where it is both easier to view and operate, utilizing their original handlebar brackets.

CATEYE

\*The GPS/Cycle computers are not included in the product.

Specification

Handlebar clamp diameter: Φ31.8mm

Standard Colors: Black, Red

Custom colors:

Agua Blue, Neon Pink, Gold, Bright Orange, Purple